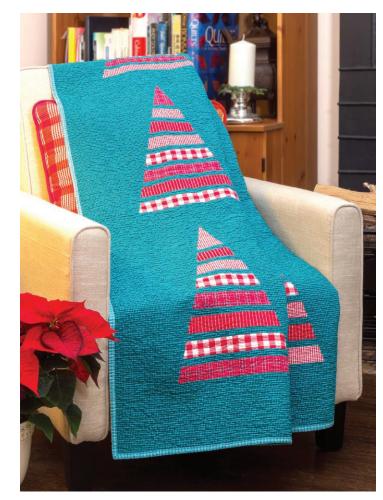

## Cool Yule KARP+WEFT Premium yarn dyes

assembly diagram

- 1. Layer pieced top, batting and backing.
  - **2**. Baste, then quilt. We quilted a wood grain quilting pattern with light gray thread.
  - Finish with your preferred binding method. Visit the Modern Quilt Studio YouTube channel to learn our quick and easy one-step binding method.

wood grain quilting pattern

*Cool Yule* features Modern Quilt Studio's *Warp* + *Weft Holiday* fabric line for Contempo Studio of Benartex Fabrics. Pattern ©2020 Modern Quilt Studio. Not for resale.

FINISHING