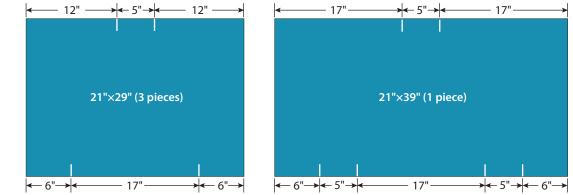

Sugarplum Candy Cane Multi Plaid Stripe

- From both the Peppermint Mini Gingham and the Sugarplum Multi Plaid, cut:
   2—29"×6<sup>1</sup>/<sub>4</sub>" A strips and 4—29"×2" B strips
- 2. From both the Candy Cane Stripe and the HoHo Check, cut:
  - 1—29"×6¼" A strip and 5—29"×2" B strips
- **3.** From Spruce Mini Gingham, cut as shown in cutting diagram to keep the mini gingham oriented in the same direction:
  - 3—21"×29" pieces
  - **1**—21"×39" piece
  - **21**—1¼"×29" **C** strips
  - **1**—55"×6¼" **D** top strip

21"×29"

21"×29"

- 1—55"×7" E bottom strip
- 2—55"×3½" F sashing strips

cutting diagram

21"×29"

21"×39"

55"×6¼" D strip 55"×7" E strip

55"×3½" F strip 55"×3½" F strip