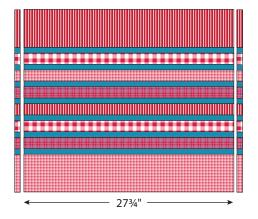

**2**. Fold set in half, measure 12%" from center in each direction, then trim. The trimmed strip will measure 24¼" high.

**3**. Trim edges flush 27<sup>3</sup>/<sub>4</sub>" wide. The trimmed strip will measure 27<sup>3</sup>/<sub>4</sub>"×24<sup>1</sup>/<sub>4</sub>".