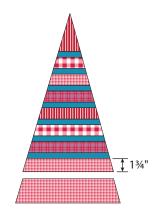

**2**. Fold set in half, measure 12%" from center in each direction, then trim. The trimmed strip will measure 24¼" high.

**3**. Trim edges flush 27<sup>3</sup>/<sub>4</sub>" wide. The trimmed strip will measure 27<sup>3</sup>/<sub>4</sub>"×24<sup>1</sup>/<sub>4</sub>".

**4**. Mark top 7" in from the left and right. Mark bottom center.

**5**. Cut from corners and marks as shown to make three "trees". Repeat steps 2–5 for remaining two sets.

**6**. Cut base red strips 1<sup>3</sup>/<sub>4</sub>" from bottom of teal stripe for all "trees."