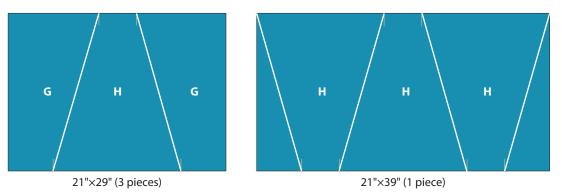

## Cool Yule (KARP+WEFT HOLIDAY premium yarn dyes

1. Mark 21"×29" and 21"×39" pieces as shown.

2. Cut as shown to make a total of 6 G and 6 H pieces.

- 1. Lay out pieces as shown in assembly diagram.
- **2**. Sew in rows. When sewing **G** or **H** pieces to trees, align bottoms so that corners overlap by <sup>1</sup>/<sub>4</sub>" as shown in detail. Pin, then sew and press open. Trim edge flush.