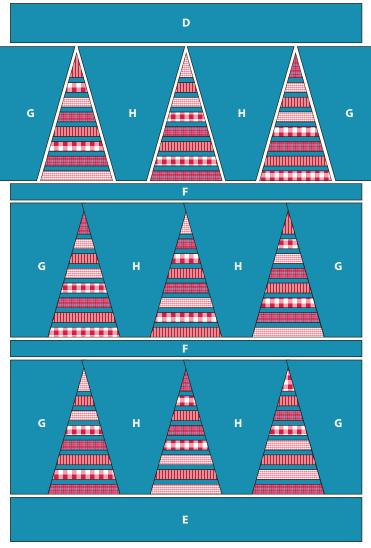

## Cool Yule (KARP+WEFT HOLIDAY premium yarn dyes

1. Mark 21"×29" and 21"×39" pieces as shown.

2. Cut as shown to make a total of 6 G and 6 H pieces.

- 1. Lay out pieces as shown in assembly diagram.
- **2**. Sew in rows. When sewing **G** or **H** pieces to trees, align bottoms so that corners overlap by <sup>1</sup>/<sub>4</sub>" as shown in detail. Pin, then sew and press open. Trim edge flush.

3. Sew together rows, sashing strips, top strips and bottom strips.

*Cool Yule* features Modern Quilt Studio's *Warp* + *Weft Holiday* fabric line for Contempo Studio of Benartex Fabrics. Pattern ©2020 Modern Quilt Studio. Not for resale.

CUTTING PART

ASSEMBLY