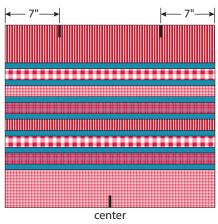

**4**. Mark top 7" in from the left and right. Mark bottom center.

**5**. Cut from corners and marks as shown to make three "trees". Repeat steps 2–5 for remaining two sets.

**6**. Cut base red strips 1<sup>3</sup>/<sub>4</sub>" from bottom of teal stripe for all "trees."