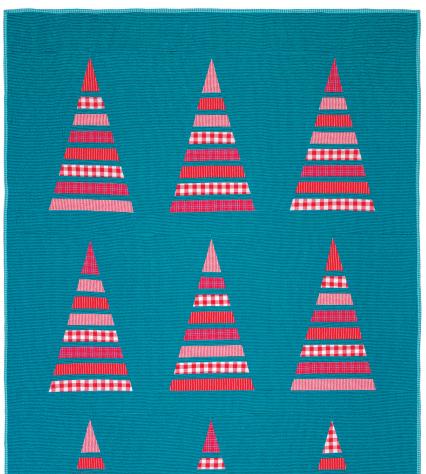

free pattern

- BY MODERN QUILT STUDIO
- FINISHED SIZE: 54" X 79"
- PATTERN AVAILABLE IN MARCH/APRIL 2021 AT WWW.BENARTEX.COM

HoHo Check

¾ yard each of 4 red and white yarn dyes: 2454Y-10 Peppermint Mini Gingham 2452Y-29 Sugarplum Multi Plaid 2451Y-10 Candy Cane Stripe 2450Y-10 HoHo Check
4 yards 2454Y-49 Spruce Mini Gingham
¾ yard binding 2453Y-57 Frosty Tiny plaid

*Cool Yule* features Modern Quilt Studio's *Warp* + *Weft Holiday* fabric line for Contempo Studio of Benartex Fabrics. Pattern ©2020 Modern Quilt Studio. Not for resale.