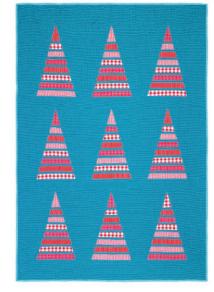

## Cool Yule (WARP+WEFT HOLIDAY premium yarn dyes

**1**. Sew 29" **A**, **B** and **C** strips into three sets as shown. Don't worry if edges aren't flush, they will be trimmed in step 3. We recommend pressing all seams open in this project for a flat, graphic appearance and to distribute the bulk of seams.

## Cool Yule (KARP+WEFT HOLIDAY premium yarn dyes

1. Mark 21"×29" and 21"×39" pieces as shown.

2. Cut as shown to make a total of 6 G and 6 H pieces.

- 1. Lay out pieces as shown in assembly diagram.
- **2**. Sew in rows. When sewing **G** or **H** pieces to trees, align bottoms so that corners overlap by <sup>1</sup>/<sub>4</sub>" as shown in detail. Pin, then sew and press open. Trim edge flush.