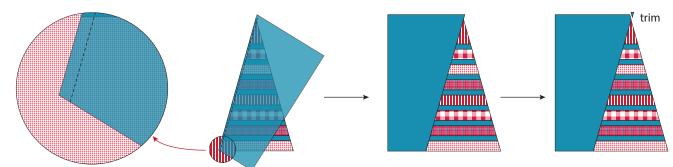

## Cool Yule (WARP+WEFT HOLIDAY premium yarn dyes

**1**. Sew 29" **A**, **B** and **C** strips into three sets as shown. Don't worry if edges aren't flush, they will be trimmed in step 3. We recommend pressing all seams open in this project for a flat, graphic appearance and to distribute the bulk of seams.

**2**. Fold set in half, measure 12%" from center in each direction, then trim. The trimmed strip will measure 24¼" high.

**3**. Trim edges flush 27<sup>3</sup>/<sub>4</sub>" wide. The trimmed strip will measure 27<sup>3</sup>/<sub>4</sub>"×24<sup>1</sup>/<sub>4</sub>".

**4**. Mark top 7" in from the left and right. Mark bottom center.

**5**. Cut from corners and marks as shown to make three "trees". Repeat steps 2–5 for remaining two sets.

**6**. Cut base red strips 1<sup>3</sup>/<sub>4</sub>" from bottom of teal stripe for all "trees."