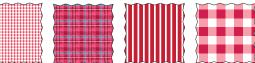

Sugarplum Candy Cane Multi Plaid Stripe

- From both the Peppermint Mini Gingham and the Sugarplum Multi Plaid, cut:
   2—29"×6<sup>1</sup>/<sub>4</sub>" A strips and 4—29"×2" B strips
- 2. From both the Candy Cane Stripe and the HoHo Check, cut:
  - 1—29"×6¼" A strip and 5—29"×2" B strips
- **3.** From Spruce Mini Gingham, cut as shown in cutting diagram to keep the mini gingham oriented in the same direction:
  - 3—21"×29" pieces
  - **1**—21"×39" piece
  - **21**—1¼"×29" **C** strips
  - **1**—55"×6¼" **D** top strip