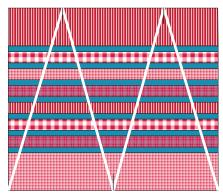

## Cool Yule (WARP+WEFT HOLIDAY premium yarn dyes

**1**. Sew 29" **A**, **B** and **C** strips into three sets as shown. Don't worry if edges aren't flush, they will be trimmed in step 3. We recommend pressing all seams open in this project for a flat, graphic appearance and to distribute the bulk of seams.

**2**. Fold set in half, measure 12%" from center in each direction, then trim. The trimmed strip will measure 24¼" high.

**3**. Trim edges flush 27<sup>3</sup>/<sub>4</sub>" wide. The trimmed strip will measure 27<sup>3</sup>/<sub>4</sub>"×24<sup>1</sup>/<sub>4</sub>".

**4**. Mark top 7" in from the left and right. Mark bottom center.

**5**. Cut from corners and marks as shown to make three "trees". Repeat steps 2–5 for remaining two sets.

**6**. Cut base red strips 1<sup>3</sup>/<sub>4</sub>" from bottom of teal stripe for all "trees."