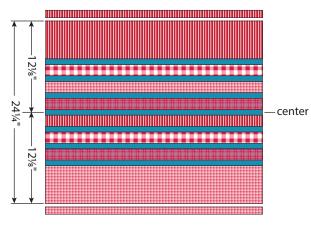

**2**. Fold set in half, measure 12%" from center in each direction, then trim. The trimmed strip will measure 24¼" high.

**3**. Trim edges flush 27<sup>3</sup>/<sub>4</sub>" wide. The trimmed strip will measure 27<sup>3</sup>/<sub>4</sub>"×24<sup>1</sup>/<sub>4</sub>".