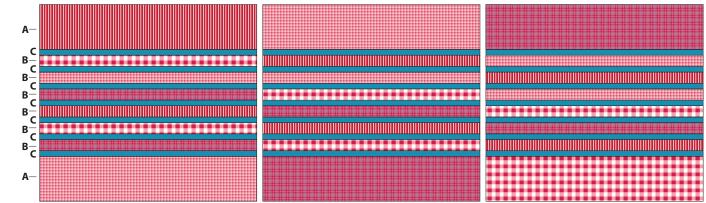

## Cool Yule (WARP+WEFT HOLIDAY premium yarn dyes

**1**. Sew 29" **A**, **B** and **C** strips into three sets as shown. Don't worry if edges aren't flush, they will be trimmed in step 3. We recommend pressing all seams open in this project for a flat, graphic appearance and to distribute the bulk of seams.

**2**. Fold set in half, measure 12%" from center in each direction, then trim. The trimmed strip will measure 24¼" high.

**3**. Trim edges flush 27<sup>3</sup>/<sub>4</sub>" wide. The trimmed strip will measure 27<sup>3</sup>/<sub>4</sub>"×24<sup>1</sup>/<sub>4</sub>".

**4**. Mark top 7" in from the left and right. Mark bottom center.

**5**. Cut from corners and marks as shown to make three "trees". Repeat steps 2–5 for remaining two sets.

**6**. Cut base red strips 1<sup>3</sup>/<sub>4</sub>" from bottom of teal stripe for all "trees."