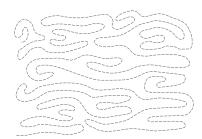

## Cool Yule KARP+WEFT Premium yarn dyes

assembly diagram

- 1. Layer pieced top, batting and backing.
  - **2**. Baste, then quilt. We quilted a wood grain quilting pattern with light gray thread.
  - Finish with your preferred binding method. Visit the Modern Quilt Studio YouTube channel to learn our quick and easy one-step binding method.

wood grain quilting pattern

*Cool Yule* features Modern Quilt Studio's *Warp* + *Weft Holiday* fabric line for Contempo Studio of Benartex Fabrics. Pattern ©2020 Modern Quilt Studio. Not for resale.

FINISHING