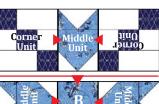

**3.** Then sew the sewn units together to make a Corner Unit. Square to 6 <sup>1</sup>/<sub>2</sub>". *Make 4.* 

**4. Middle Unit:** Draw a diagonal line on the wrong side of (1) I 2-1/2" x 2-1/2" square. Place square, right sides together, at a corner of (1) **B** 4-1/2" x 4-1/2" square. Sew on drawn line. Trim 1/4" away from sewn line. Open and press to reveal I corner triangle. Repeat with another I  $2-1/2'' \ge 2-1/2''$  square at the other corner along the same side of the **B** 4-1/2" x 4-1/2" square as shown.

3.

**Corner Unit** 

Make 4.