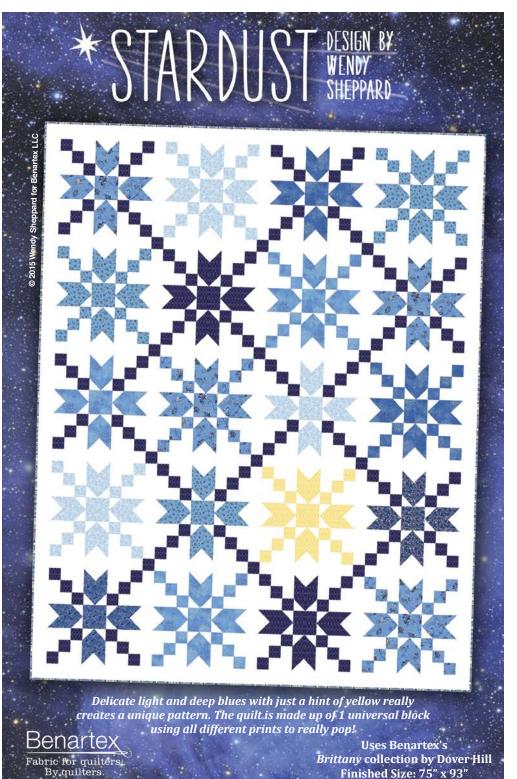

Note: If this Benartex pattern is included in a kit, any questions about the kit should be addressed to the vendor from whom you bought it.

Finished Quilt Size: 75" W x 93"L

BENARTEX, LLC. • 132 WEST 36TH STREET, 4TH FLOOR NEW YORK, NY 10018 • T: 212-840-3250 • WWW.BENARTEX.COM

By quilters. Finished Size: 75" x 93" THE QUILT SHOWN IS A DIGITAL REPRESENTATION. ACTUAL FABRIC REPEATS WILL VARY FROM DESIGN SHOWN.

| SAMPLE                                             |   | KEY/SKU                                        | QTY      | CUT                                                                                                                                                                                                                                                                                           |  |  |
|----------------------------------------------------|---|------------------------------------------------|----------|-----------------------------------------------------------------------------------------------------------------------------------------------------------------------------------------------------------------------------------------------------------------------------------------------|--|--|
|                                                    | A | Calais<br>10032-50 <i>Dark Blue</i>            | 1-1/8 YD | <ul> <li>(10) 2 <sup>1</sup>/<sub>2</sub>" x WOF strips, subcut</li> <li>(148) 2 <sup>1</sup>/<sub>2</sub>" squares</li> <li>(2) 4 <sup>1</sup>/<sub>2</sub>" x WOF strips, subcut</li> <li>(10) 4 <sup>1</sup>/<sub>2</sub>" squares</li> </ul>                                              |  |  |
|                                                    | В | Brittany<br>10030-55 <i>Blue</i>               | 3/4 YD   | <ul> <li>(4) 2 ½" x WOF strips, subcut</li> <li>(56) 2 ½" squares</li> <li>(3) 4 ½" x WOF strips, subcut</li> <li>(20) 4 ½" squares</li> </ul>                                                                                                                                                |  |  |
|                                                    | С | Bouquet<br>10034-50 Dark Blue                  | 1/2 YD   | <ul> <li>(2) 2 ½" x WOF strips, subcut</li> <li>(28) 2 ½" squares</li> <li>(2) 4 ½" x WOF strips, subcut</li> <li>(10) 4 ½" squares</li> </ul>                                                                                                                                                |  |  |
|                                                    | D | Bouquet<br>10034-55 <i>Blue</i>                | 5/8 YD   | <ul> <li>(3) 2 ½" x WOF strips, subcut</li> <li>(48) 2 ½" squares</li> <li>(2) 4 ½" x WOF strips, subcut</li> <li>(15) 4 ½" squares</li> </ul>                                                                                                                                                |  |  |
|                                                    | E | Buti<br>10035-05 <i>Light Blue</i>             | 5/8 YD   | (3) 2 ½" x WOF strips, subcut<br>(48) 2 ½" squares<br>(2) 4 ½" x WOF strips, subcut<br>(15) 4 ½" squares                                                                                                                                                                                      |  |  |
|                                                    | F | Belles<br>10036-55 <i>Blue</i>                 | 5/8 YD   | <ul> <li>(3) 2 ½" x WOF strips, subcut</li> <li>(48) 2 ½" squares</li> <li>(2) 4 ½" x WOF strips, subcut</li> <li>(15) 4 ½" squares</li> </ul>                                                                                                                                                |  |  |
|                                                    | G | Bersi<br>10037-50 Dark Blue                    | 3/8 YD   | <ul> <li>(1) 2 ½" x WOF strip, subcut</li> <li>(8) 2 ½" squares</li> <li>(1) 4 ½" x WOF strip, subcut</li> <li>(5) 4 ½" squares</li> </ul>                                                                                                                                                    |  |  |
|                                                    | Н | Buti<br>10035-50 Dark Blue                     | 3/8 YD   | <ul> <li>(1) 2 ½" x WOF strip, subcut</li> <li>(8) 2 ½" squares</li> <li>(1) 4 ½" x WOF strip, subcut</li> <li>(5) 4 ½" squares</li> </ul>                                                                                                                                                    |  |  |
|                                                    | I | Quilt Block Solids<br>3000H-09 <i>White</i>    | 5 YDS    | <ul> <li>(20) 2 ½" x WOF strips, subcut</li> <li>(320) 2 ½" squares</li> <li>(15) 4 ½" x WOF strips, subcut</li> <li>(240) 2 ½" x 4 ½" rectangles</li> <li>(2) 16 ½" x WOF strips, subcut</li> <li>(31) 2 ½" x 16 ½" rectangles</li> <li>(8) 3" x WOF strips*; <i>Outer Border</i></li> </ul> |  |  |
|                                                    | J | Calais<br>10032-33 <i>Yellow</i>               | 3/8 YD   | <ul> <li>(2) 2 ½" x WOF strips, subcut</li> <li>(20) 2 ½" squares</li> <li>(1) 4 ½" x WOF strips, subcut</li> <li>(5) 4 ½" squares</li> </ul>                                                                                                                                                 |  |  |
| 100000                                             | К | Brittany Stripe<br>10031-35 <i>Yellow/Blue</i> | 5/8 YD   | (9) 2 ¼" x WOF strips*; <i>Binding</i>                                                                                                                                                                                                                                                        |  |  |
| WOF = WIDTH OF FABRIC   *SEW STRIPS VIA SHORT ENDS |   |                                                |          |                                                                                                                                                                                                                                                                                               |  |  |