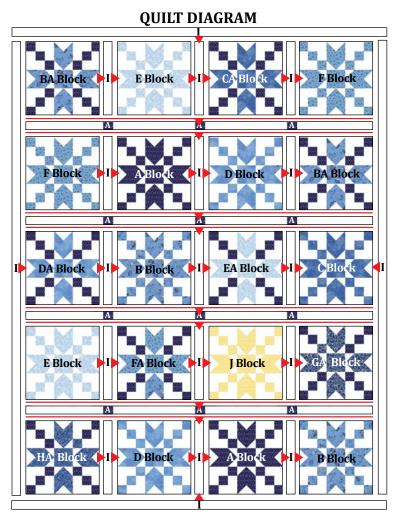

**9.** Arrange and sew together 4 pieced blocks and (3) I 2-1/2" x 16-1/2" sashing rectangles into rows.

**10.** Arrange and sew (4) I 2-1/2" x 16-1/2" sashing rectangles and (3) A 2-1/2" x 2 1/2" squares into a pieced sashing row. Repeat to make a total of 4 pieced sashing rows. Arrange and sew all rows together to complete quilt center.

**BORDER ASSEMBLY** *MEASURE WIDTH AND LENGTH OF THE QUILT TOP TO ENSURE BORDER SIZES, BELOW ARE OUR CUTTING SIZES.* 

**11. OUTER BORDER:** Sew (1) I 3" x (88-1/2") border strip to each side of quilt center. Sew (1) I 3" x (75-1/2") border strip to the top and bottom of quilt center to complete quilt.

## PIECED BLOCK ASSEMBLY

**1. Corner Unit:** Sew together (1) A 2-1/2" x 2-1/2" square and (1) I 2-1/2" x 4-1/2" rectangle, as shown. Make 2.

2. Sew together (2) I 2-1/2" x 2-1/2" squares and (1) A 2-1/2" x 2-1/2" square, as shown.

**3.** Then sew the sewn units together to make a Corner Unit. Square to 6 <sup>1</sup>/<sub>2</sub>". *Make 4.* 

**4. Middle Unit:** Draw a diagonal line on the wrong side of (1) I 2-1/2" x 2-1/2" square. Place square, right sides together, at a corner of (1) **B** 4-1/2" x 4-1/2" square. Sew on drawn line. Trim 1/4" away from sewn line. Open and press to reveal I corner triangle. Repeat with another I  $2-1/2'' \ge 2-1/2''$  square at the other corner along the same side of the **B** 4-1/2" x 4-1/2" square as shown.

6. Sew the units made in steps 4 and 5 to complete 1 Middle Unit. Square to 4 1/2" x 6 1/2". Make 4.

7. Block Assembly: Sew 2 middle units to the opposite sides of (1) **B**  $4-1/2^{"}$  x  $4-1/2^{"}$  square to make a row. Then sew 2 Corner Units to the opposite sides of (1) Middle Unit to make a row. Repeat to make a total of 2 rows. Sew rows together to complete BA Block. 7. Square to 16 ½". Make 2 BA Blocks.

8. Repeat to make a total number of blocks in the following colorways below:

|         | A      | 10- 20 |  |  |
|---------|--------|--------|--|--|
| 1       | 2.5    | 20     |  |  |
| VILLA   |        |        |  |  |
|         | XX     | K      |  |  |
|         | A      |        |  |  |
| 5       | 100    | 2      |  |  |
| 14      |        | 2      |  |  |
| F Block |        |        |  |  |
| Λ       | lake . | 2.     |  |  |