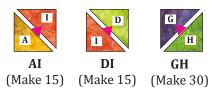

## BLOCK 2 ASSEMBLY HALF SQUARE TRIANGLES:

BLOCK 1 (MAKE 15)

**3.** Sew the following triangles together as shown to create the following **HST UNITS**:

Square each to 5 1/2"

**4.** Sew the following **HST UNITS** together to create **BLOCK 2.** Square to 10 1/2". Make 15 **BLOCK 2.** *Note rotation of HST units.* 

(MAKE 15)