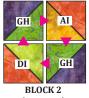

## BLOCK 2 ASSEMBLY HALF SQUARE TRIANGLES:

BLOCK 1 (MAKE 15)

**3.** Sew the following triangles together as shown to create the following **HST UNITS**:

Square each to 5 1/2"

**4.** Sew the following **HST UNITS** together to create **BLOCK 2.** Square to 10 1/2". Make 15 **BLOCK 2.** *Note rotation of HST units.* 

(MAKE 15)