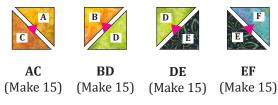

## BLOCK 1 ASSEMBLY HALF SQUARE TRIANGLES:

**1.** Sew the following triangles together as shown to create the following **HST UNITS**:

Square each to 5 1/2"

**2.** Sew the following **HST UNITS** together to create **BLOCK 1.** Square to 10 1/2". Make 15 **BLOCK 1.** *Note rotation of HST units.* 

## BLOCK 2 ASSEMBLY HALF SQUARE TRIANGLES:

BLOCK 1 (MAKE 15)

**3.** Sew the following triangles together as shown to create the following **HST UNITS**:

Square each to 5 1/2"

**4.** Sew the following **HST UNITS** together to create **BLOCK 2.** Square to 10 1/2". Make 15 **BLOCK 2.** *Note rotation of HST units.* 

(MAKE 15)