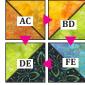

## BLOCK 1 ASSEMBLY HALF SQUARE TRIANGLES:

**1.** Sew the following triangles together as shown to create the following **HST UNITS**:

Square each to 5 1/2"

**2.** Sew the following **HST UNITS** together to create **BLOCK 1.** Square to 10 1/2". Make 15 **BLOCK 1.** *Note rotation of HST units.* 

## BLOCK 2 ASSEMBLY HALF SQUARE TRIANGLES:

BLOCK 1 (MAKE 15)

**3.** Sew the following triangles together as shown to create the following **HST UNITS**:

Square each to 5 1/2"

**4.** Sew the following **HST UNITS** together to create **BLOCK 2.** Square to 10 1/2". Make 15 **BLOCK 2.** *Note rotation of HST units.* 