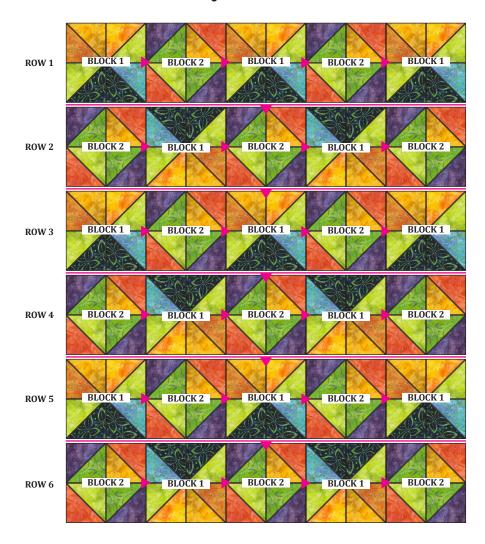

## **QUILT CENTER ASSEMBLY**

**5.** Refer to quilt diagram to sew the blocks into rows. Note the direction of **BLOCK 1.** Sew Row 1 to Row 2 and so on to complete quilt.

## **QUILT DIAGRAM**

**FINISHING:** Cut batting and backing 3" larger than top on all sides. Layer backing, batting and top together and baste or pin. When quilting is completed, trim excess batting and backing.