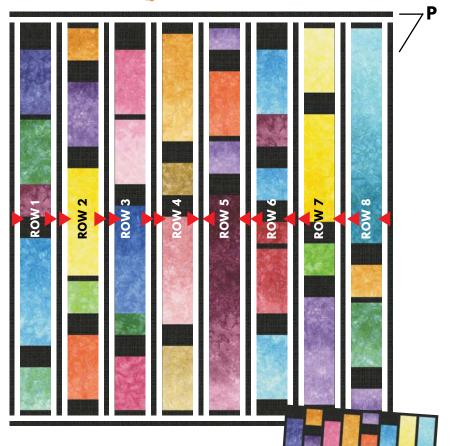

## **QUILT CENTER ASSEMBLY**

1. Using cut fabrics A-P, assemble 8 rows to create the Quilt Center following the diagram below. Be mindful of the specified sizes. All rows should have a finished length of 71".

**2.** Sew (1) **P** 1-1/2" x 71-1/2" sashing strip in between each row following the Quilt Diagram on the last page.

**BORDER ASSEMBLY:** MEASURE WIDTH AND LENGTH OF THE QUILT TOP TO ENSURE BORDER SIZES, BELOW ARE OUR CUTTING SIZES.