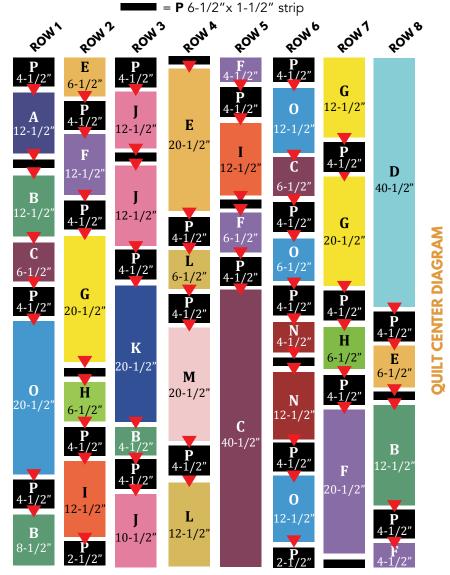

Share your finished quilt with the Benartex community on social media by tagging #benartex\_fabrics!

| SAMPLE | • | KEY/SKU                                       | QTY       | CUT                                                                                                                                                                                                   |
|--------|---|-----------------------------------------------|-----------|-------------------------------------------------------------------------------------------------------------------------------------------------------------------------------------------------------|
|        | А | Gradation Batiks<br>3784-60 <i>Crocus</i>     | 1/4 yd    | (1) 6-1/2" x 12-1/2" rectangle                                                                                                                                                                        |
|        | В | Gradation Batiks<br>3784-44 Emerald Sky       | 1/4 yd    | (2) 6-1/2" x 12-1/2" rectangles<br>(1) 4-1/2" x 6-1/2" rectangle<br>(1) 6-1/2" x 8-1/2" rectangle                                                                                                     |
|        | С | Gradation Batiks<br>3784-86 Burgundy/Mauve    | 1/2 yd    | (2) 6-1/2" squares<br>(1) 6-1/2" x 40-1/2" rectangle                                                                                                                                                  |
|        | D | Gradation Batiks<br>3784-84 <i>Blue Topaz</i> | 1/4 yd    | (1) 4-1/2" x 40-1/2" rectangle                                                                                                                                                                        |
|        | Е | Gradation Batiks<br>3784-38 Golden Peach      | 1/4 yd    | (2) 6-1/2" squares<br>(1) 6-1/2" x 20-1/2" rectangle                                                                                                                                                  |
|        | F | Gradation Batiks<br>3784-66 Hyacinth          | 1/2 yd    | (1) 6-1/2" square<br>(1) 6-1/2" x 12-1/2" rectangle<br>(2) 6-1/2" x 4-1/2" rectangles<br>(1) 6-1/2" x 20-1/2" rectangle                                                                               |
|        | G | Gradation Batiks<br>3784-33 Sunshine          | 1/2 yd    | (1) 6-1/2" x 12-1/2" rectangle<br>(2) 6-1/2" x 20-1/2" rectangle                                                                                                                                      |
|        | Н | Gradation Batiks<br>3784-42 <i>Limeade</i>    | 1/2 yd    | (2) 6-1/2" squares                                                                                                                                                                                    |
|        | Ι | Gradation Batiks<br>3784-36 Tangerine/Coral   | 1/4 yd    | (2) 6-1/2" x 12-1/2" rectangles                                                                                                                                                                       |
|        | J | Gradation Batiks<br>3784-28 <i>Peony</i>      | 1/4 yd    | (2) 6-1/2" x 12-1/2" rectangles<br>(1) 6-1/2" x 10-1/2" rectangle                                                                                                                                     |
|        | K | Gradation Batiks<br>3784-52 Sapphire          | 1/4 yd    | (1) 6-1/2" x 20-1/2" rectangle                                                                                                                                                                        |
|        | L | Gradation Batiks<br>3784-30 <i>Gold</i>       | 1/4 yd    | (1) 6-1/2" square<br>(1) 6-1/2" x 12-1/2" rectangle                                                                                                                                                   |
|        | М | Gradation Batiks<br>3784-22 Rose Quartz       | 1/4 yd    | (1) 6-1/2" x 20-1/2" rectangle                                                                                                                                                                        |
|        | N | Gradation Batiks<br>3784-26 Rose/Blush        | 1/4 yd    | (1) 6-1/2" x 4-1/2" rectangle<br>(1) 6-1/2" x 12-1/2" rectangle                                                                                                                                       |
|        | 0 | Gradation Batiks<br>3784-50 Aquamarine        | 3/8 yd    | (1) 6-1/2" x 20-1/2" rectangle<br>(2) 6-1/2" x 12-1/2" rectangles<br>(1) 6-1/2" square                                                                                                                |
|        | Р | Color Weave<br>6068-12 <i>Black</i>           | 1-3/4 yds | (23) 4-1/2" x 6-1/2" rectangles<br>(2) 2-1/2" x 6-1/2" rectangles<br>(8) 1-1/2" x 6-1/2" rectangles<br>(2) 1-1/2" x 57-1/2" strips<br>(9) 1-1/2" x 71-1/2" strips<br>(7) 2-1/4" x WOF strips, Binding |

## **QUILT CENTER ASSEMBLY**

1. Using cut fabrics A-P, assemble 8 rows to create the Quilt Center following the diagram below. Be mindful of the specified sizes. All rows should have a finished length of 71".

**2.** Sew (1) **P** 1-1/2" x 71-1/2" sashing strip in between each row following the Quilt Diagram on the last page.

**BORDER ASSEMBLY:** MEASURE WIDTH AND LENGTH OF THE QUILT TOP TO ENSURE BORDER SIZES, BELOW ARE OUR CUTTING SIZES.