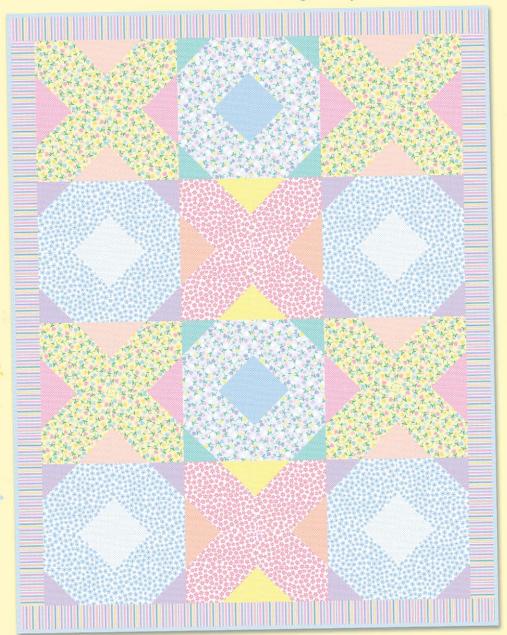

Designed by Benartex Studio

Finished Size: 60" x 78"

Its x's and o's in this soft pastel baby quilt. What a neat way to say "I love you" to a favorite baby.

**K**<sup>4</sup> W W W

THE QUILT SHOWN IS A DIGITAL REPRESENTATION. ACTUAL FABRIC REPEATS WILL VARY FROM DESIGN SHOWN.

## QUILT CENTER ASSEMBLY

- **6** Sew blocks in rows, as shown.
- **7** Sew rows together, as shown.

# QUILT DIAGRAM (FINISHED SIZE: 60" X 78")

FINISHING: Cut batting and backing 3" larger than top on all sides. Layer backing, batting and top together and baste or pin. When quilting is completed, trim excess batting and backing. Bind as usual.