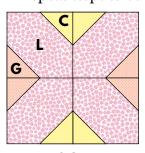

BLOCK 1A (MAKE 4)

4 Repeat steps to complete Block 1B. (Only make 8 GLC Units) Square to 18-1/2". Make 2.

BLOCK 1B (MAKE 2)