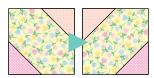

SEW ON DRAWN LINE

TRIM 1/4" AWAY FROM SEWN LINE

OPEN AND PRESS

REPEAT STEPS ON EACH CORNER

2 Sew (1) AJB unit to another AJB unit, as shown. Make 8.

**3** Sew (1) sewn unit to another sewn unit, as shown to complete Block 1A. Square to 18-1/2". *Make 4*.