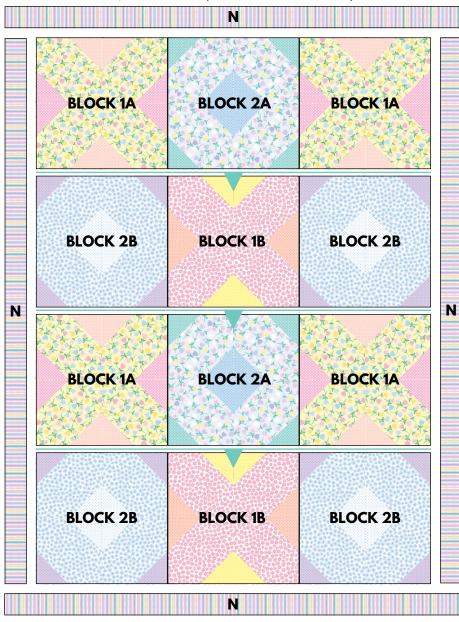

## QUILT CENTER ASSEMBLY

- **6** Sew blocks in rows, as shown.
- **7** Sew rows together, as shown.

# QUILT DIAGRAM (FINISHED SIZE: 60" X 78")

FINISHING: Cut batting and backing 3" larger than top on all sides. Layer backing, batting and top together and baste or pin. When quilting is completed, trim excess batting and backing. Bind as usual.