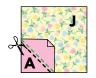

## **BLOCK 1 ASSEMBLY**

**1** Draw a diagonal line on the wrong side of (1) **A** 5" square. Place square, right sides together, at a corner of (1) **J** 10" square. Sew on drawn line. Trim 1/4" away from sewn line. Open and press to reveal **A** corner triangle. Repeat with a **B** 5" square on the opposite side of **J** square to complete **AJB** Unit. *Make 16*.

SEW ON DRAWN LINE

TRIM 1/4" AWAY FROM SEWN LINE

OPEN AND PRESS

REPEAT STEPS ON EACH CORNER

2 Sew (1) AJB unit to another AJB unit, as shown. Make 8.

**3** Sew (1) sewn unit to another sewn unit, as shown to complete Block 1A. Square to 18-1/2". *Make 4*.