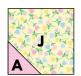

## **BLOCK 1 ASSEMBLY**

**1** Draw a diagonal line on the wrong side of (1) **A** 5" square. Place square, right sides together, at a corner of (1) **J** 10" square. Sew on drawn line. Trim 1/4" away from sewn line. Open and press to reveal **A** corner triangle. Repeat with a **B** 5" square on the opposite side of **J** square to complete **AJB** Unit. *Make 16*.

SEW ON DRAWN LINE

TRIM 1/4" AWAY FROM SEWN LINE

OPEN AND PRESS

REPEAT STEPS ON EACH CORNER

2 Sew (1) AJB unit to another AJB unit, as shown. Make 8.

**3** Sew (1) sewn unit to another sewn unit, as shown to complete Block 1A. Square to 18-1/2". *Make 4*.