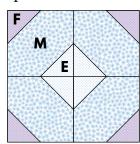

## **BLOCK 1 ASSEMBLY**

**1** Draw a diagonal line on the wrong side of (1) **A** 5" square. Place square, right sides together, at a corner of (1) **J** 10" square. Sew on drawn line. Trim 1/4" away from sewn line. Open and press to reveal **A** corner triangle. Repeat with a **B** 5" square on the opposite side of **J** square to complete **AJB** Unit. *Make 16*.

BLOCK 1A (MAKE 4)

4 Repeat steps to complete Block 1B. (Only make 8 GLC Units) Square to 18-1/2". Make 2.

BLOCK 1B (MAKE 2)