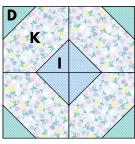

## **BLOCK 2 ASSEMBLY**

**5** Repeat steps for Block 1 and arrange units as shown to complete Block 2A and Block 2B. (Only make 8 DKI Units for Block 2A). Square to 18-1/2". *Make* (2) *Block 2A and* (4) *Block 2B*.

BLOCK 2A (MAKE 2)

BLOCK 2B (MAKE 4)