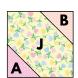

## **BLOCK 1 ASSEMBLY**

**1** Draw a diagonal line on the wrong side of (1) **A** 5" square. Place square, right sides together, at a corner of (1) **J** 10" square. Sew on drawn line. Trim 1/4" away from sewn line. Open and press to reveal **A** corner triangle. Repeat with a **B** 5" square on the opposite side of **J** square to complete **AJB** Unit. *Make 16*.

SEW ON DRAWN LINE

TRIM 1/4" AWAY FROM SEWN LINE

OPEN AND PRESS

REPEAT STEPS ON EACH CORNER

2 Sew (1) AJB unit to another AJB unit, as shown. Make 8.

**3** Sew (1) sewn unit to another sewn unit, as shown to complete Block 1A. Square to 18-1/2". *Make 4*.