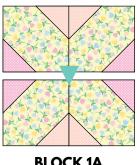

SEW ON DRAWN LINE

TRIM 1/4" AWAY FROM SEWN LINE

OPEN AND PRESS

REPEAT STEPS ON EACH CORNER

2 Sew (1) AJB unit to another AJB unit, as shown. Make 8.

**3** Sew (1) sewn unit to another sewn unit, as shown to complete Block 1A. Square to 18-1/2". *Make 4*.

BLOCK 1A (MAKE 4)

4 Repeat steps to complete Block 1B. (Only make 8 GLC Units) Square to 18-1/2". Make 2.

BLOCK 1B (MAKE 2)