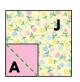

## **BLOCK 1 ASSEMBLY**

**1** Draw a diagonal line on the wrong side of (1) **A** 5" square. Place square, right sides together, at a corner of (1) **J** 10" square. Sew on drawn line. Trim 1/4" away from sewn line. Open and press to reveal **A** corner triangle. Repeat with a **B** 5" square on the opposite side of **J** square to complete **AJB** Unit. *Make 16*.

SEW ON DRAWN LINE

TRIM 1/4" AWAY FROM SEWN LINE

OPEN AND PRESS

REPEAT STEPS ON EACH CORNER

2 Sew (1) AJB unit to another AJB unit, as shown. Make 8.

**3** Sew (1) sewn unit to another sewn unit, as shown to complete Block 1A. Square to 18-1/2". *Make 4*.