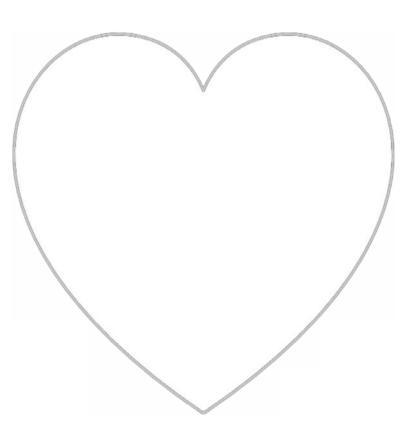

**BLOCK 4** 

**BLOCK 6** 

**BLOCK 5** 

**5. QUILT CENTER:** Sew together quilt using **BLOCKS 1-6** following the **Quilt Diagram** on the next page.

Coming Up Daisies

**HEART TEMPLATE - Scaled at 100%** 