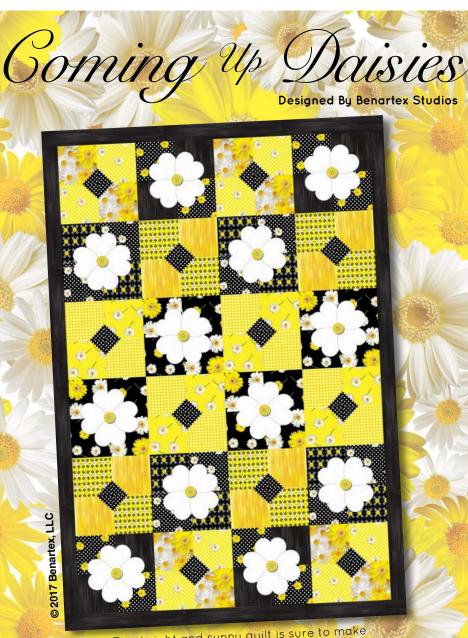

## Finished Quilt Size 44" x 64"

Note: If this Benartex pattern is included in a kit, any questions about the kit should be addressed to the vendor from whom you bought it.

## QUILT DIAGRAM

Share your finished quilt with the Benartex community on social media by tagging #benartex\_fabrics!

Also visit our Facebook Sewing Group, Sew Interesting.

This bright and sunny quilt is sure to make someone special smile. Button trim and bow-tie blocks provide extra design touches. Sew fun!