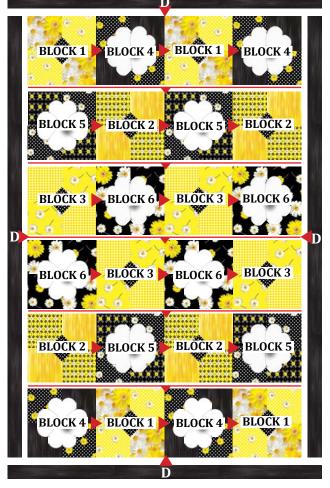

**BLOCK 4** 

**BLOCK 6** 

**BLOCK 5** 

**5. QUILT CENTER:** Sew together quilt using **BLOCKS 1-6** following the **Quilt Diagram** on the next page.

Coming Up Daisies

**HEART TEMPLATE - Scaled at 100%** 