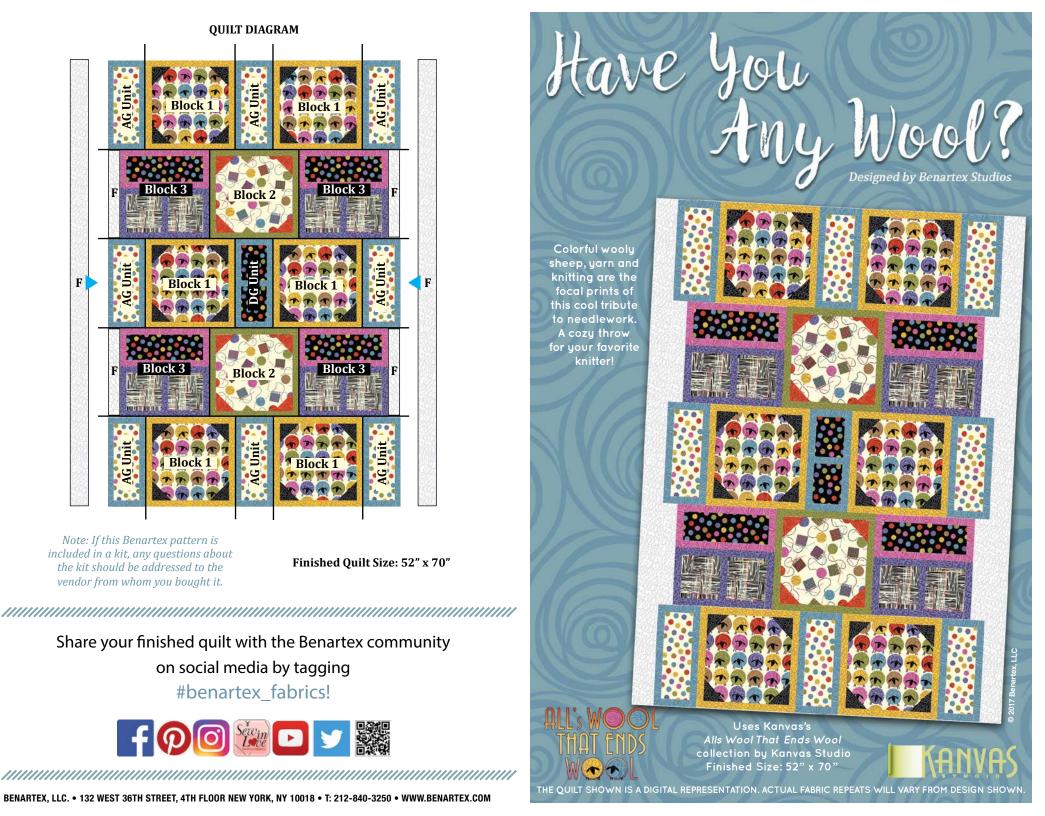

## **QUILT DIAGRAM** Block 2 Block 1 Block 2 Block 1 Block 1

Note: If this Benartex pattern is included in a kit, any questions about the kit should be addressed to the vendor from whom you bought it.

Finished Quilt Size: 52" x 70"

## QUILT ASSEMBLY

**5.** Sew quilt together using the completed **Blocks, Units,** and **F** 2 ½" x 14 ½" rectangles following the **Quilt Diagram** on the next page. *Note rotation of Units.* Then sew (1) **F** 3 ½" x 70 ½" rectangle to left and (1) to right side of **Quilt Center.**