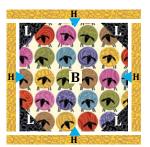

## **BLOCK ASSEMBLY**

**SAMPLE** 

KEV/CKII

**1.** Sew (1) **L** HST to right corner of (1) **B** 12  $\frac{1}{2}$ " square. Press open. Repeat with remaining corners as shown in the diagram on the next page.

**2.** Sew (1) **H** 1 ½" x 12 ½" strip to left and (1) to right side of square, then sew (1) **H** 1 ½" x 14 ½" to top and (1) to bottom of square to create **BLOCK 1**. Square to 13 ½". *Make 6 BLOCK 1's.* Repeat steps 1 and 2 to create **BLOCK 2** following the diagram below and replacing with **C, M** and **I** fabrics as shown in the diagram below.

Block 2 (Make 2)

**2.** Sew (1) **J** 1 ½" x 12 ½" strip to top and bottom of (1) **D** 4 ½" x 12 ½" rectangle , then sew (1) **J** 1 ½" x 6 ½" to left and (1) to right of **D** rectangle.

Sew (1) **K** 1  $\frac{1}{2}$ " x 6  $\frac{1}{2}$ " in between (2) **E** 6  $\frac{1}{2}$ " x 6" rectangles. Sew (1) **K** 1  $\frac{1}{2}$ " x 12  $\frac{1}{2}$ " strip to top and bottom of **EKE** rectangle, then sew (1) **K** 1  $\frac{1}{2}$ " x 8  $\frac{1}{2}$ " to left and (1) to right of **EKE** rectangle.