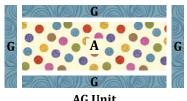

## **UNIT ASSEMBLY**

**3.** Sew (1) **G** 1 ½" x 12 ½" strip to top and (1) to bottom of (1) **A** 4 ½" x 12 ½" rectangle. Then sew (1) **G** 1 ½" x 6 ½" strip to left and (1) to right side of **A** rectangle to make **AG Unit.** *Make 8* **AG Units.** 