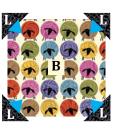

## **BLOCK ASSEMBLY**

**SAMPLE** 

KEV/CKII

**1.** Sew (1) **L** HST to right corner of (1) **B** 12  $\frac{1}{2}$ " square. Press open. Repeat with remaining corners as shown in the diagram on the next page.

**2.** Sew (1) **H** 1 ½" x 12 ½" strip to left and (1) to right side of square, then sew (1) **H** 1 ½" x 14 ½" to top and (1) to bottom of square to create **BLOCK 1**. Square to 13 ½". *Make 6 BLOCK 1's.* Repeat steps 1 and 2 to create **BLOCK 2** following the diagram below and replacing with **C, M** and **I** fabrics as shown in the diagram below.